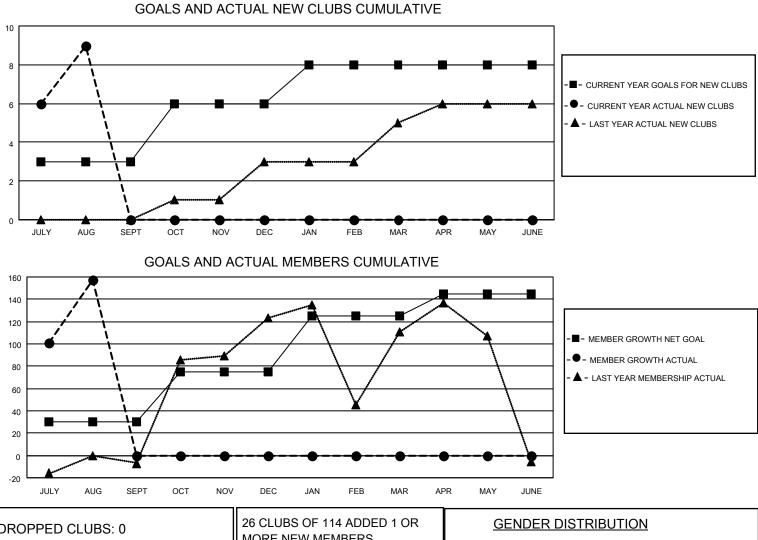

## LOCATION REP OF SRI LANKA

District 306 B2

Results as of: 8/31/2021

| Clubs                 |               |           |               | Members               |                        |                         |                                                    |
|-----------------------|---------------|-----------|---------------|-----------------------|------------------------|-------------------------|----------------------------------------------------|
| RESULTS FOR 2021-2022 |               |           |               | RESULTS FOR 2021-2022 |                        |                         |                                                    |
| QUARTER               | NEW CLUB GOAL | NEW CLUBS | DROPPED CLUBS | QUARTER               | BER GROWTH NET<br>GOAL | MEMBER GROWTH<br>ACTUAL | DROPPED<br>MEMBERS ACTUAL<br>(including transfers) |
| JULY/AUG/SEPT         | 3             | 9         | 0             | JULY/AUG/SEPT         | 30                     | 245                     | 64                                                 |
| OCT/NOV/DEC           | 3             | 0         | 0             | OCT/NOV/DEC           | 45                     | 0                       | 0                                                  |
| JAN/FEB/MAR           | 2             | 0         | 0             | JAN/FEB/MAR           | 50                     | 0                       | 0                                                  |
| APR/MAY/JUNE          | 0             | 0         | 0             | APR/MAY/JUNE          | 20                     | 0                       | 0                                                  |

| DROPPED CLUBS: 0 |    | 26 CLUBS OF 114 ADDED 1 OR<br>MORE NEW MEMBERS | GENDER DISTRIBUTION                 |                |
|------------------|----|------------------------------------------------|-------------------------------------|----------------|
|                  |    |                                                | MALE                                | 2,195 (73.09%) |
|                  |    |                                                | FEMALE                              | 808 (26.91%)   |
| DROPPED MEMBERS  |    |                                                | NON BINARY                          | 0 (0.00%)      |
|                  |    |                                                | PREFER NOT TO ANSWER                | 0 (0.00%)      |
| DECEASED         | 4  |                                                |                                     |                |
| CLUB CANCELLED   | 0  | CLICK HERE FOR CUMULATIVE                      | TOTAL FAMILY UNIT MEMBERS           | 5 1,193        |
| OTHER            | 60 | MEMBERSHIP DATA                                |                                     |                |
| TOTAL            | 64 |                                                | FAMILY MEMBERS PAYING HALF DUES 648 |                |
|                  |    |                                                |                                     |                |